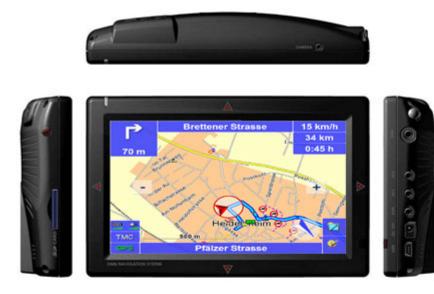

CTFPND-1 is a portable, multimedia GPS navigation system with a large 7" digital touchscreen of 480x234 resolution. The device is equipped with a very sensitive GPS module based on SiRFStar III 20 channels chipset. The device also has an integrated FM transmitter/modulator which will enable you to hear all sounds on your car speakers wirelessly.

Multimedia features allow to view movies and photos and to listen to music from the built-in speakers. The device supports all popular multimedia formats. As a memory expansion it uses SD/SDHC cards. The additional touch sensors on the front enclosure allow further control possibilities. The navigation software and maps are pre-installed, so the device out of the box is a turn-key solution.

Connector

FM Transmitter Power Dimensions **Software** Operating system Navigation software Photo Viewer Audio Player Video Player **Scope of supply** 

7" Touchscreen (Samsung) 480x234, 65K colors Integrated Integrated (GNS) Integrated SD/SDHC Integrated, SIRFstar III (20 channels) Built-in rechargeable Li-Polymer, 2640mAh 2 AV inputs (Rear CAM support) - 2.55mm TMC Antenna jack - 3.55mm stereo earphone jack - external GPS antenna (additional antenna not included) - mini-USB (for Activesync) 87.5~108Mhz 12/24V DC 187 x 117 x 34 mm

WinCE 5.0 Map&Guide Truck Navigator 7.0 (DACH) Integrated Integrated - CTFPND-1 (7" PND) - 2GB SD card (with Map&Guide Truck Navigator 7.0 DACH) - 12/24V cigarette lighter adapter - AC/DC-Adapter

- PND suction mounting unit