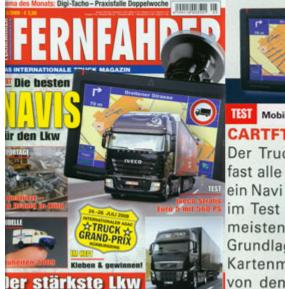

FERNFAHRER Testsleger

**CARTFT CTFPND-1** Der Truck Navigator 7 erfüllt fast alle Wünsche, die man an ein Navi hat. Von allen Geräten im Test bietet das CarTFT die meisten Informationen. Die Grundlage dafür ist, dass das Kartenmaterial von Navteq von den Routenplaner-Exper-