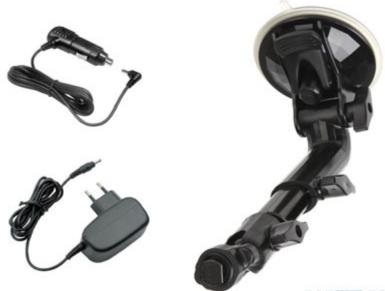

Connector

FM Transmitter Power Dimensions **Software** Operating system Navigation software Photo Viewer Audio Player Video Player **Scope of supply** 

7" Touchscreen (Samsung) 480x234, 65K colors Integrated Integrated (GNS) Integrated SD/SDHC Integrated, SIRFstar III (20 channels) Built-in rechargeable Li-Polymer, 2640mAh 2 AV inputs (Rear CAM support) - 2.55mm TMC Antenna jack - 3.55mm stereo earphone jack - external GPS antenna (additional antenna not included) - mini-USB (for Activesync) 87.5~108Mhz 12/24V DC 187 x 117 x 34 mm

WinCE 5.0 Map&Guide Truck Navigator 7.0 (DACH) Integrated Integrated - CTFPND-1 (7" PND) - 2GB SD card (with Map&Guide Truck Navigator 7.0 DACH) - 12/24V cigarette lighter adapter - AC/DC-Adapter

- PND suction mounting unit